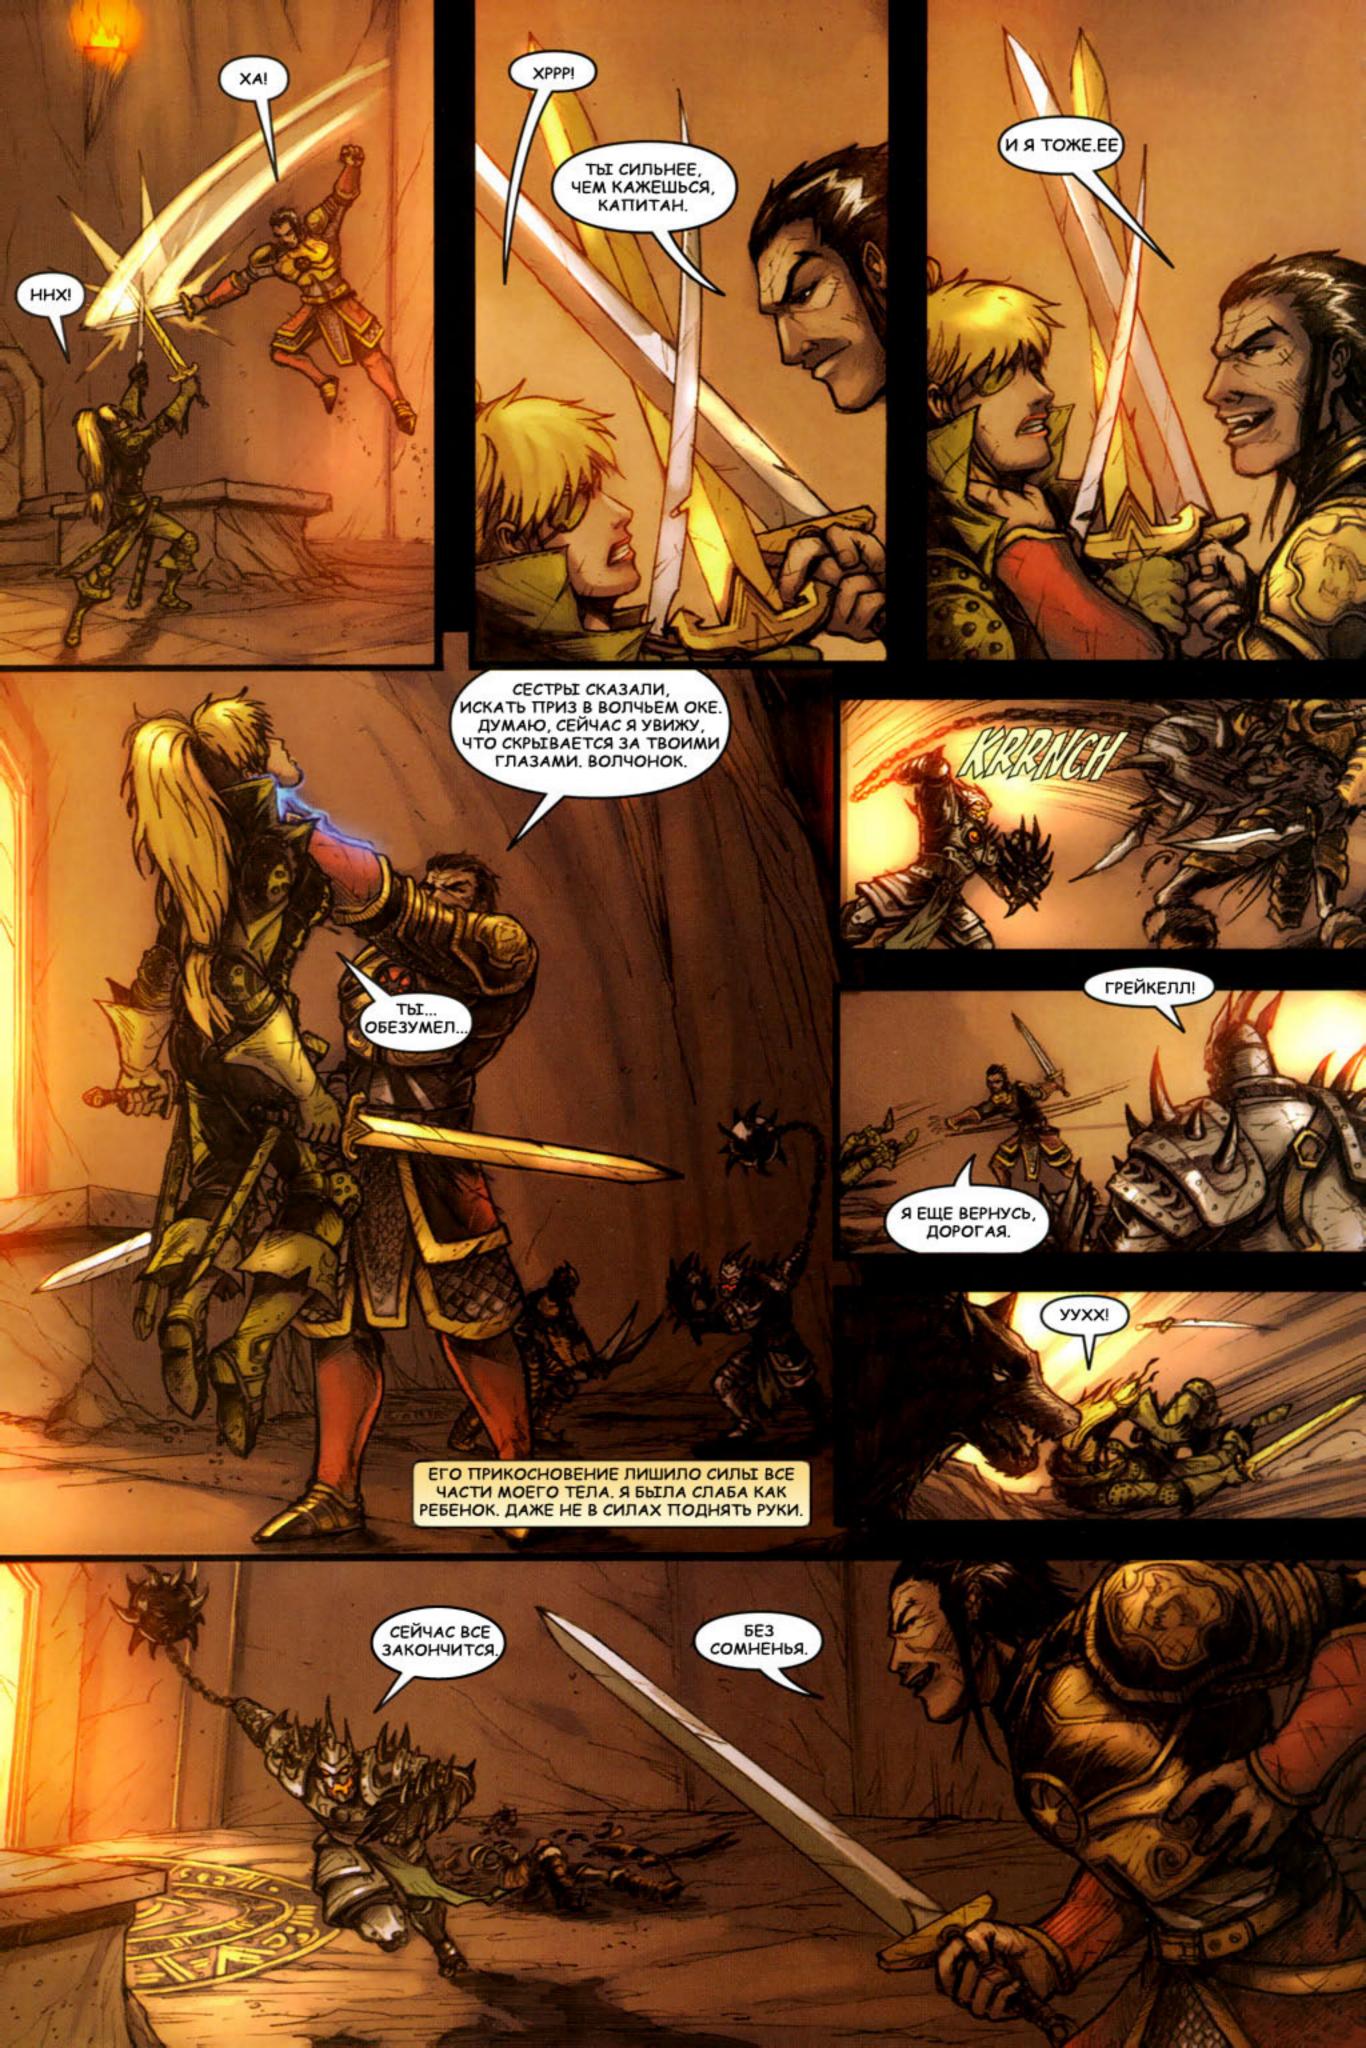

ЭТО МИР ГРЕЙКЕЛЛ ИР РИК. ОНА СОЛДАТ НЕСУЩЕСТВУЮЩЕГО ГОСУДАР-СТВА, ОДНА ИЗ НЕМНОГИХ ВЫЖИВШИХ ЖИТЕЛЕЙ САЙРА. ОНА БЕЖЕНЕЦ, ЖЕНЩИНА, ПОТЕРЯВШАЯ ДОМ И СМЫСЛ ЖИЗНИ.

ТАК, ПО КРАЙНЕЙ МЕРЕ, ОНА ДУМАЕТ.

КЕЙТ БЕЙКЕР АВТОР КРИС ЛАЙ художник РОБ РАФФОЛО колорист БРАЙАН Д. КРАУЛИ шрифтовик МАРК ПАУЭРС РЕДАКТОР