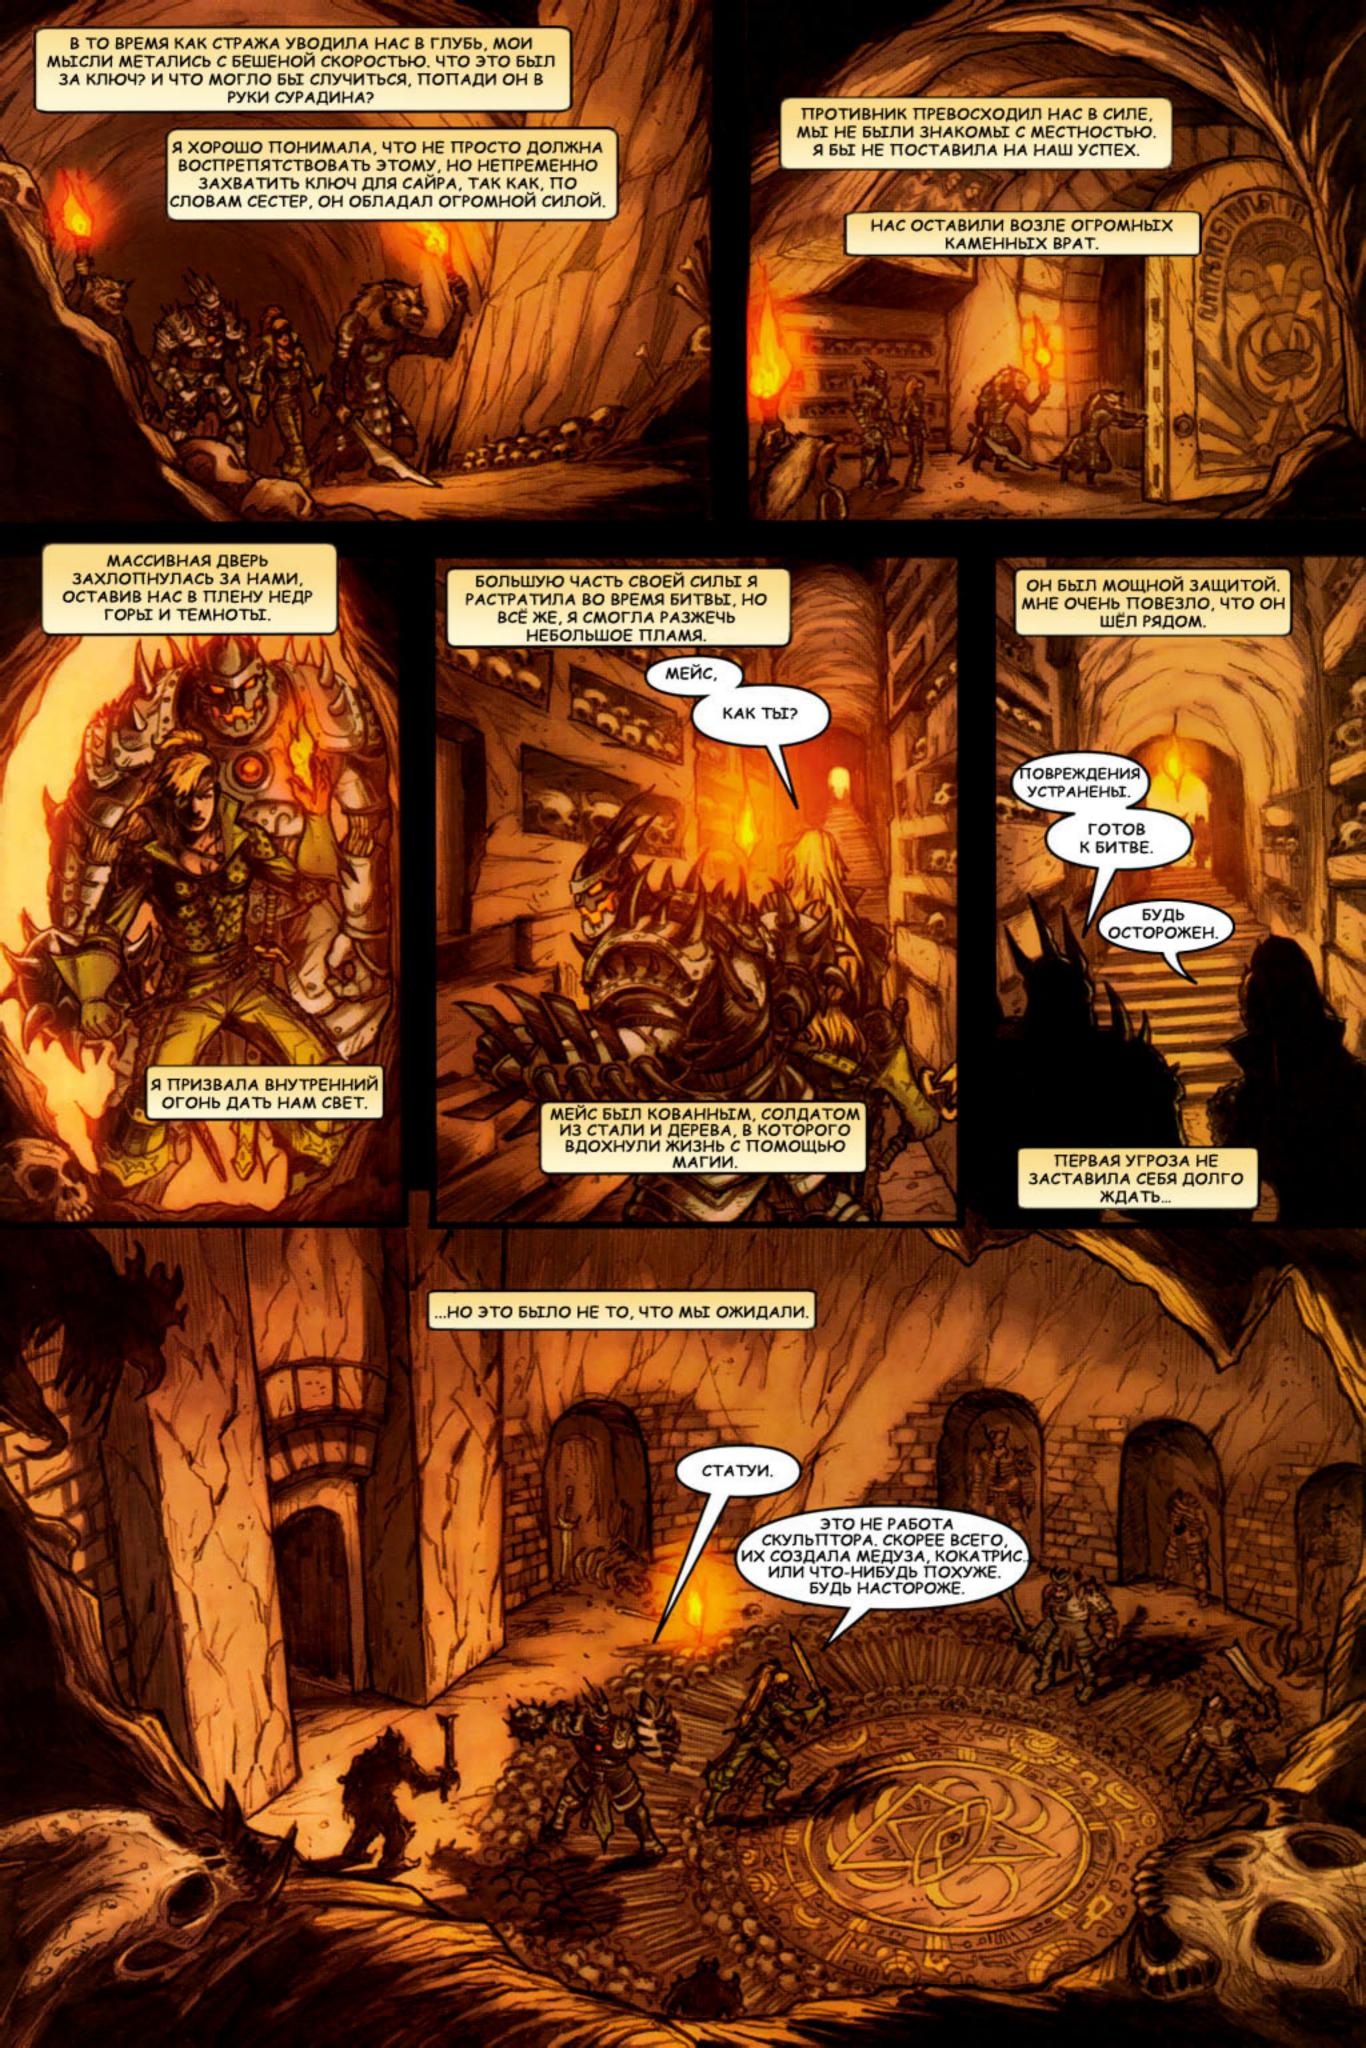

ЭТО МИР ГРЕЙКЕЛЛ ИР РИК. ОНА СОЛДАТ НЕСУЩЕСТВУЮЩЕГО ГОСУДАР-СТВА, ОДНА ИЗ НЕМНОГИХ ВЫЖИВШИХ ЖИТЕЛЕЙ САЙРА. ОНА БЕЖЕНЕЦ, ЖЕНЩИНА, ПОТЕРЯВШАЯ ДОМ И СМЫСЛ ЖИЗНИ.

ТАК, ПО КРАЙНЕЙ МЕРЕ, ОНА ДУМАЕТ.

КЕЙТ БЕЙКЕР АВТОР КРИС ЛАЙ художник РОБ РАФФОЛО колорист БРАЙАН Д. КРАУЛИ шрифтовик МАРК ПАУЭРС РЕДАКТОР