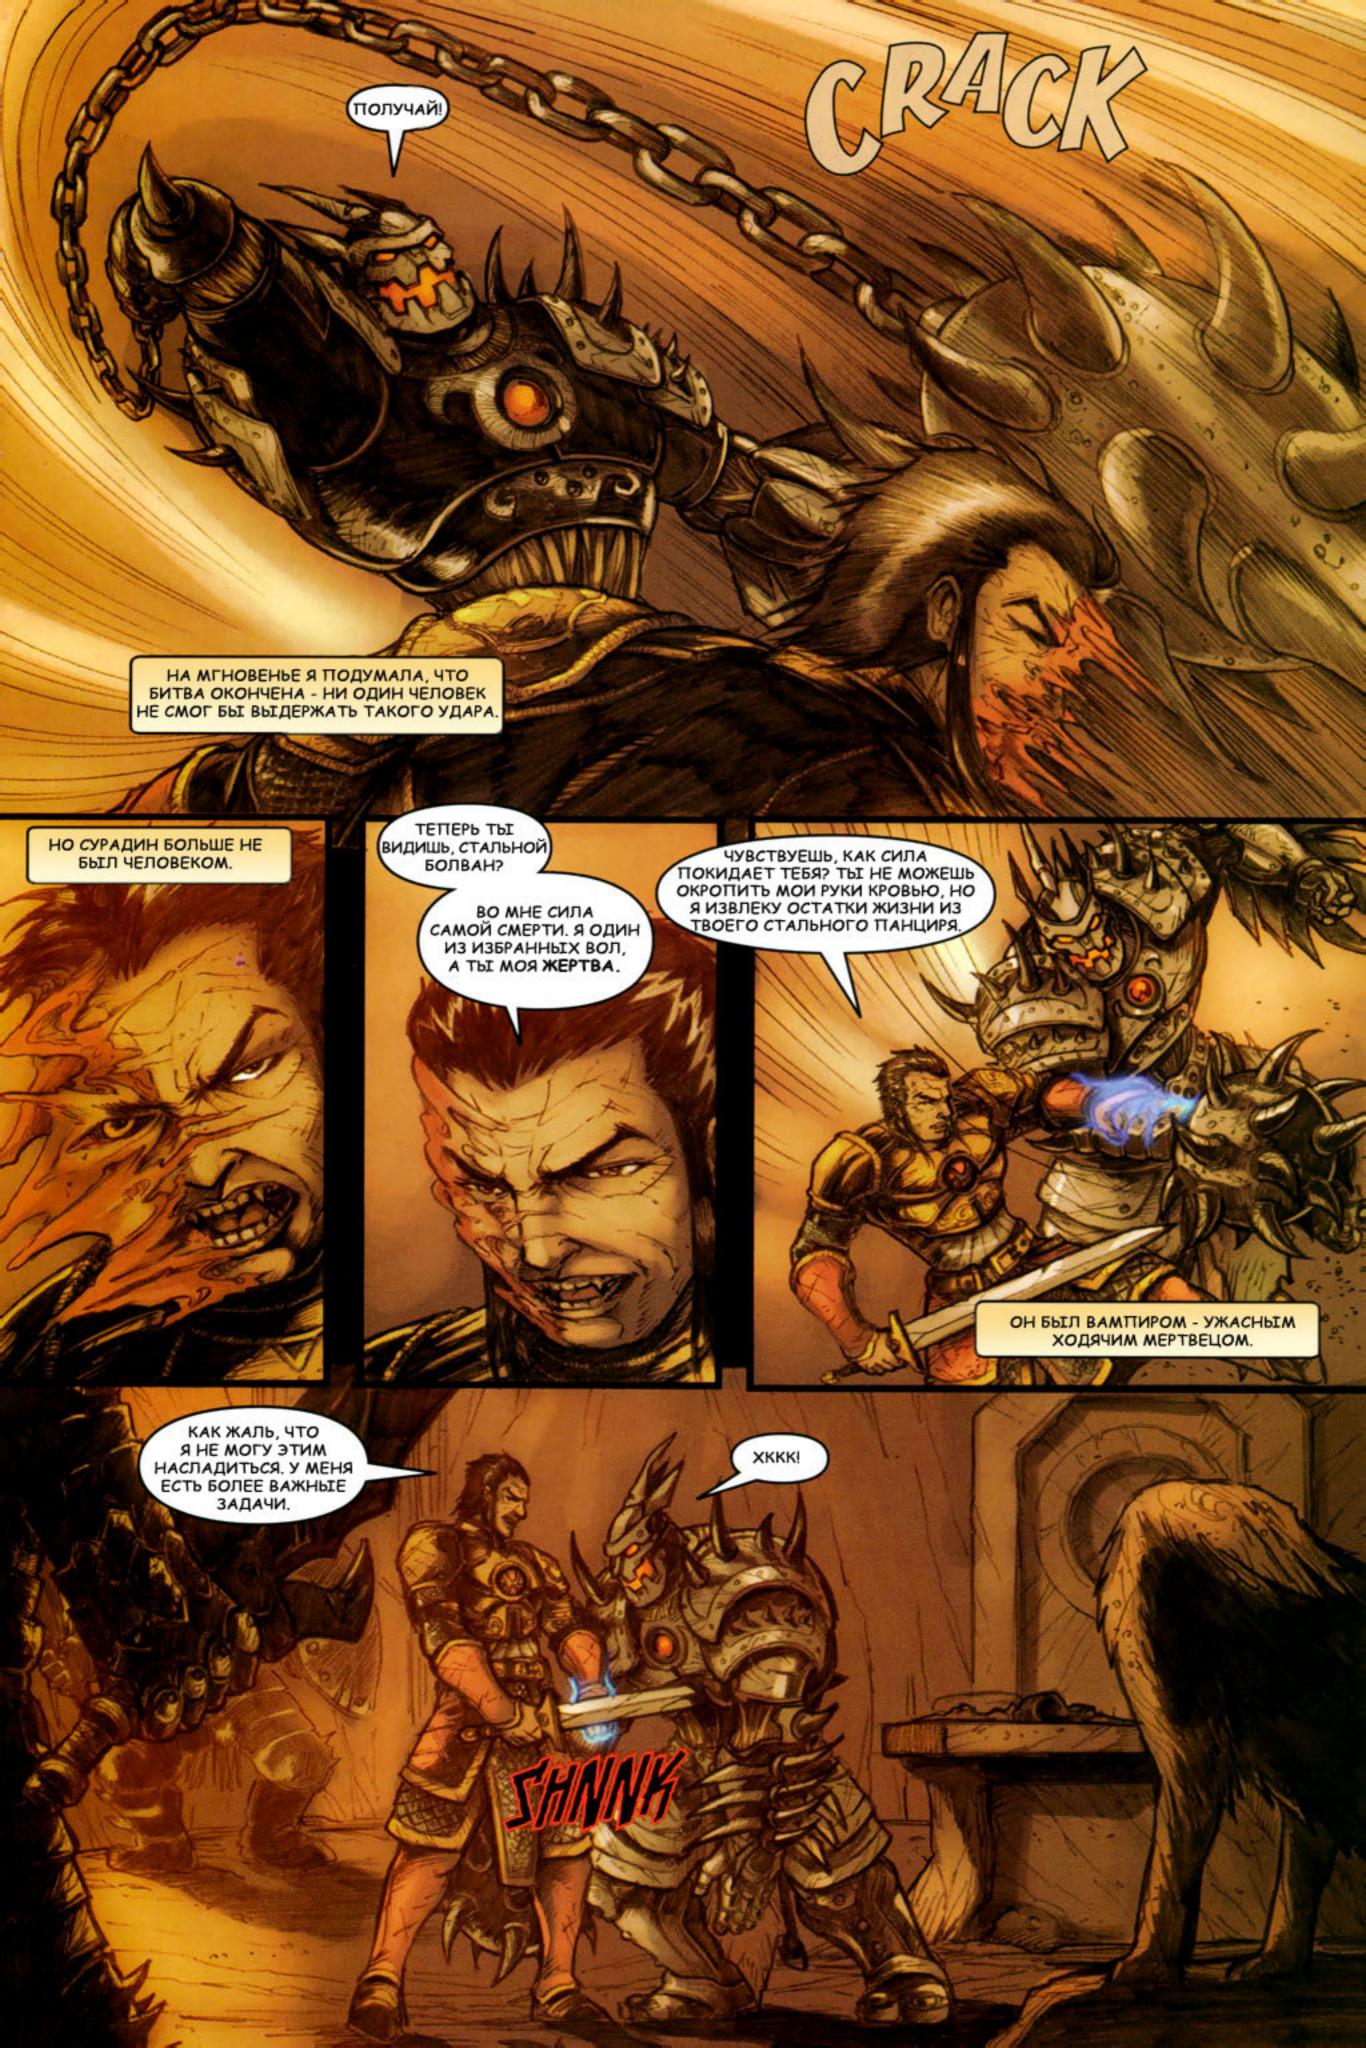

ЭТО МИР ГРЕЙКЕЛЛ ИР РИК. ОНА СОЛДАТ НЕСУЩЕСТВУЮЩЕГО ГОСУДАР-СТВА, ОДНА ИЗ НЕМНОГИХ ВЫЖИВШИХ ЖИТЕЛЕЙ САЙРА. ОНА БЕЖЕНЕЦ, ЖЕНЩИНА, ПОТЕРЯВШАЯ ДОМ И СМЫСЛ ЖИЗНИ.

ТАК, ПО КРАЙНЕЙ МЕРЕ, ОНА ДУМАЕТ.

КЕЙТ БЕЙКЕР АВТОР КРИС ЛАЙ художник РОБ РАФФОЛО колорист БРАЙАН Д. КРАУЛИ шрифтовик МАРК ПАУЭРС РЕДАКТОР