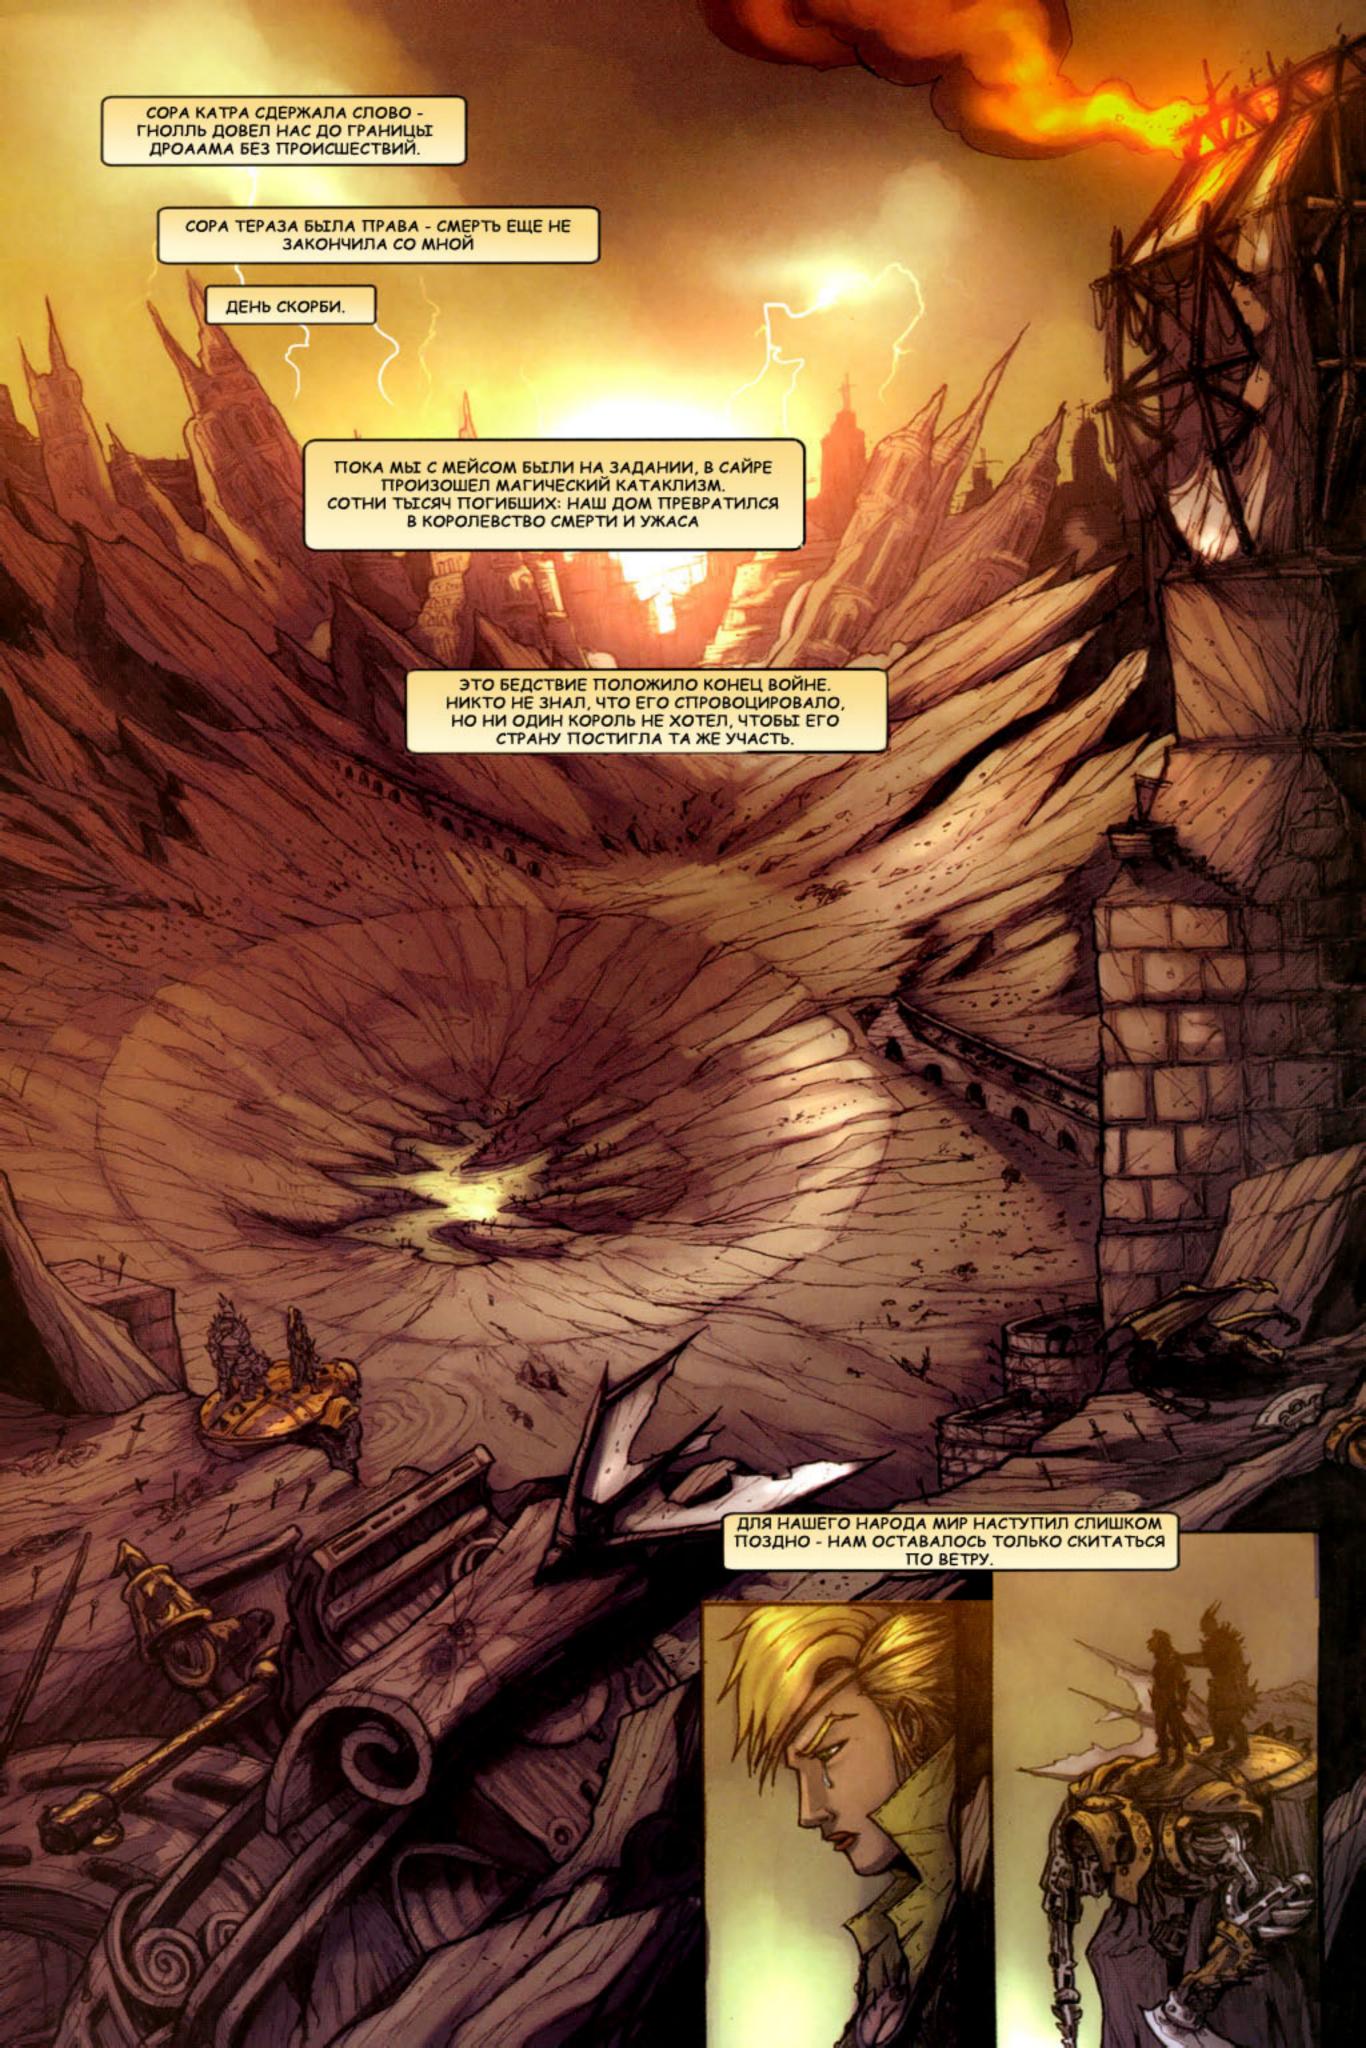

СТОЛЕТИЕ НАЗАД КОРОЛЕВСТВО ГАЛИФАР БЫЛО РАЗОРВАНО НА ЧАСТИ ГРАЖ-ДАНСКОЙ ВОЙНОЙ. В РЕЗУЛЬТАТЕ, ВОЗНИКЛИ ПЯТЬ ГОСУДАРСТВ: САЙР, КАР-РНАТ, БРЕЛАНДИЯ, ТРЕЙН И АУНДАИР. ВОЙНА ПРОДОЛЖАЛАСЬ ПРАКТИЧЕ-СКИ СТО ЛЕТ ДО ТЕХ ПОР, ПОКА МИСТИЧЕСКИЙ КАТАКЛИЗМ НЕ СТЁР САЙР С ЛИЦА ЗЕМЛИ. ПРИЧИНА ЭТОГО РАЗРУШЕНИЯ ОСТАЁТСЯ ЗАГАДКОЙ. ЭТО БЕДСТВИЕ ПРИВЕЛО ВРАЖДУЮЩИЕ СТОРОНЫ К НЕУСТОЙЧИВОМУ МИРУ, НО МАЛО КТО ВЕРИЛ, ЧТО ЭТОТ МИР БУДЕТ ДОЛГИМ.