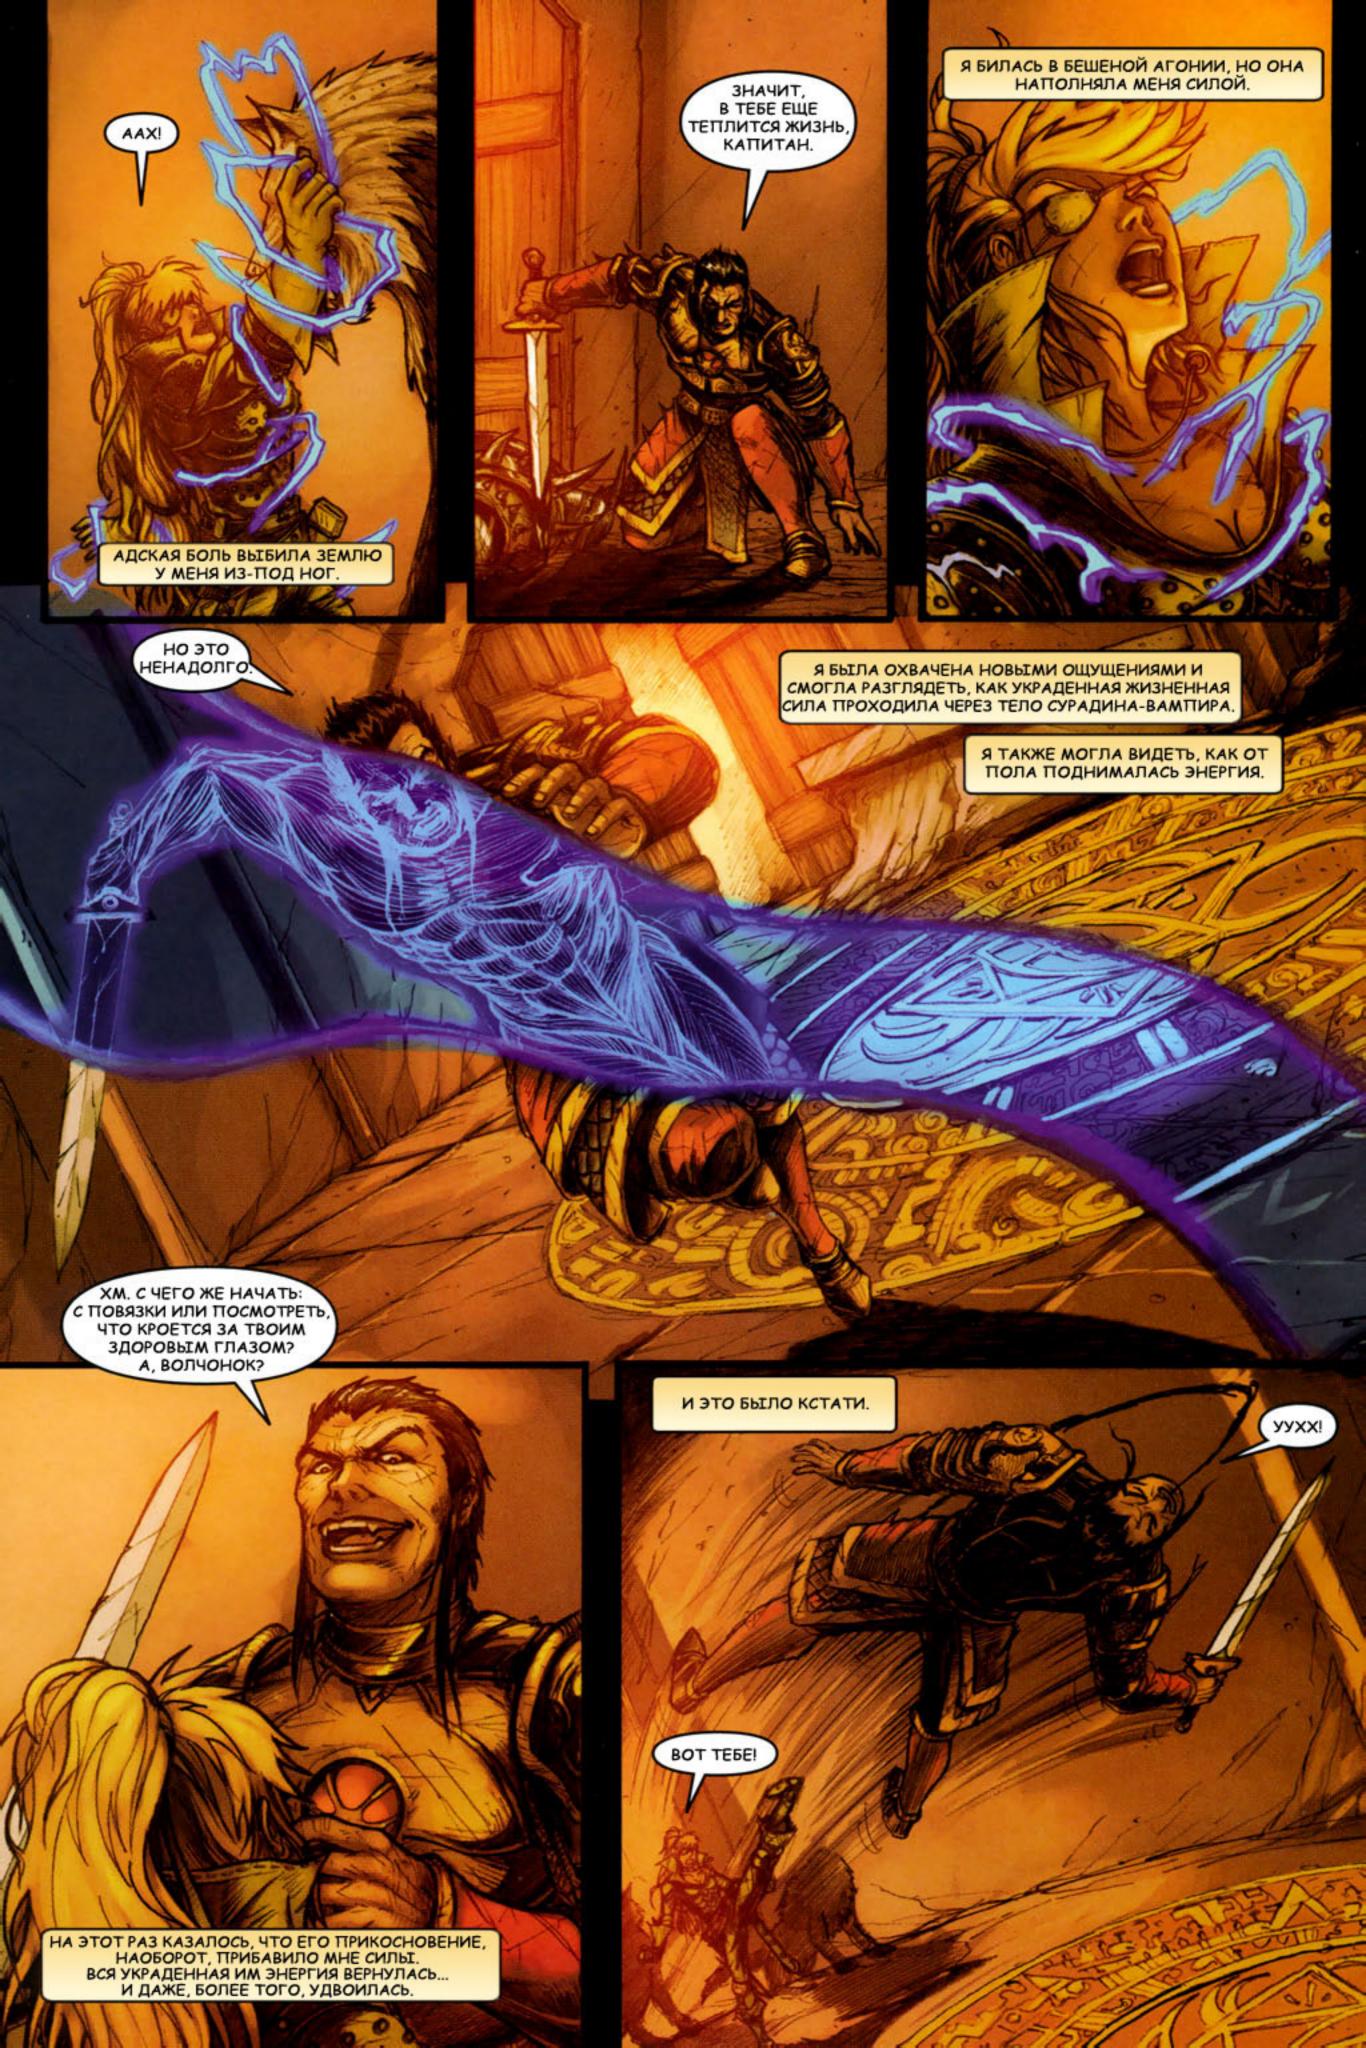

ЭТО МИР ГРЕЙКЕЛЛ ИР РИК. ОНА СОЛДАТ НЕСУЩЕСТВУЮЩЕГО ГОСУДАР-СТВА, ОДНА ИЗ НЕМНОГИХ ВЫЖИВШИХ ЖИТЕЛЕЙ САЙРА. ОНА БЕЖЕНЕЦ, ЖЕНЩИНА, ПОТЕРЯВШАЯ ДОМ И СМЫСЛ ЖИЗНИ.

ТАК, ПО КРАЙНЕЙ МЕРЕ, ОНА ДУМАЕТ.

КЕЙТ БЕЙКЕР АВТОР КРИС ЛАЙ художник РОБ РАФФОЛО колорист БРАЙАН Д. КРАУЛИ шрифтовик МАРК ПАУЭРС РЕДАКТОР