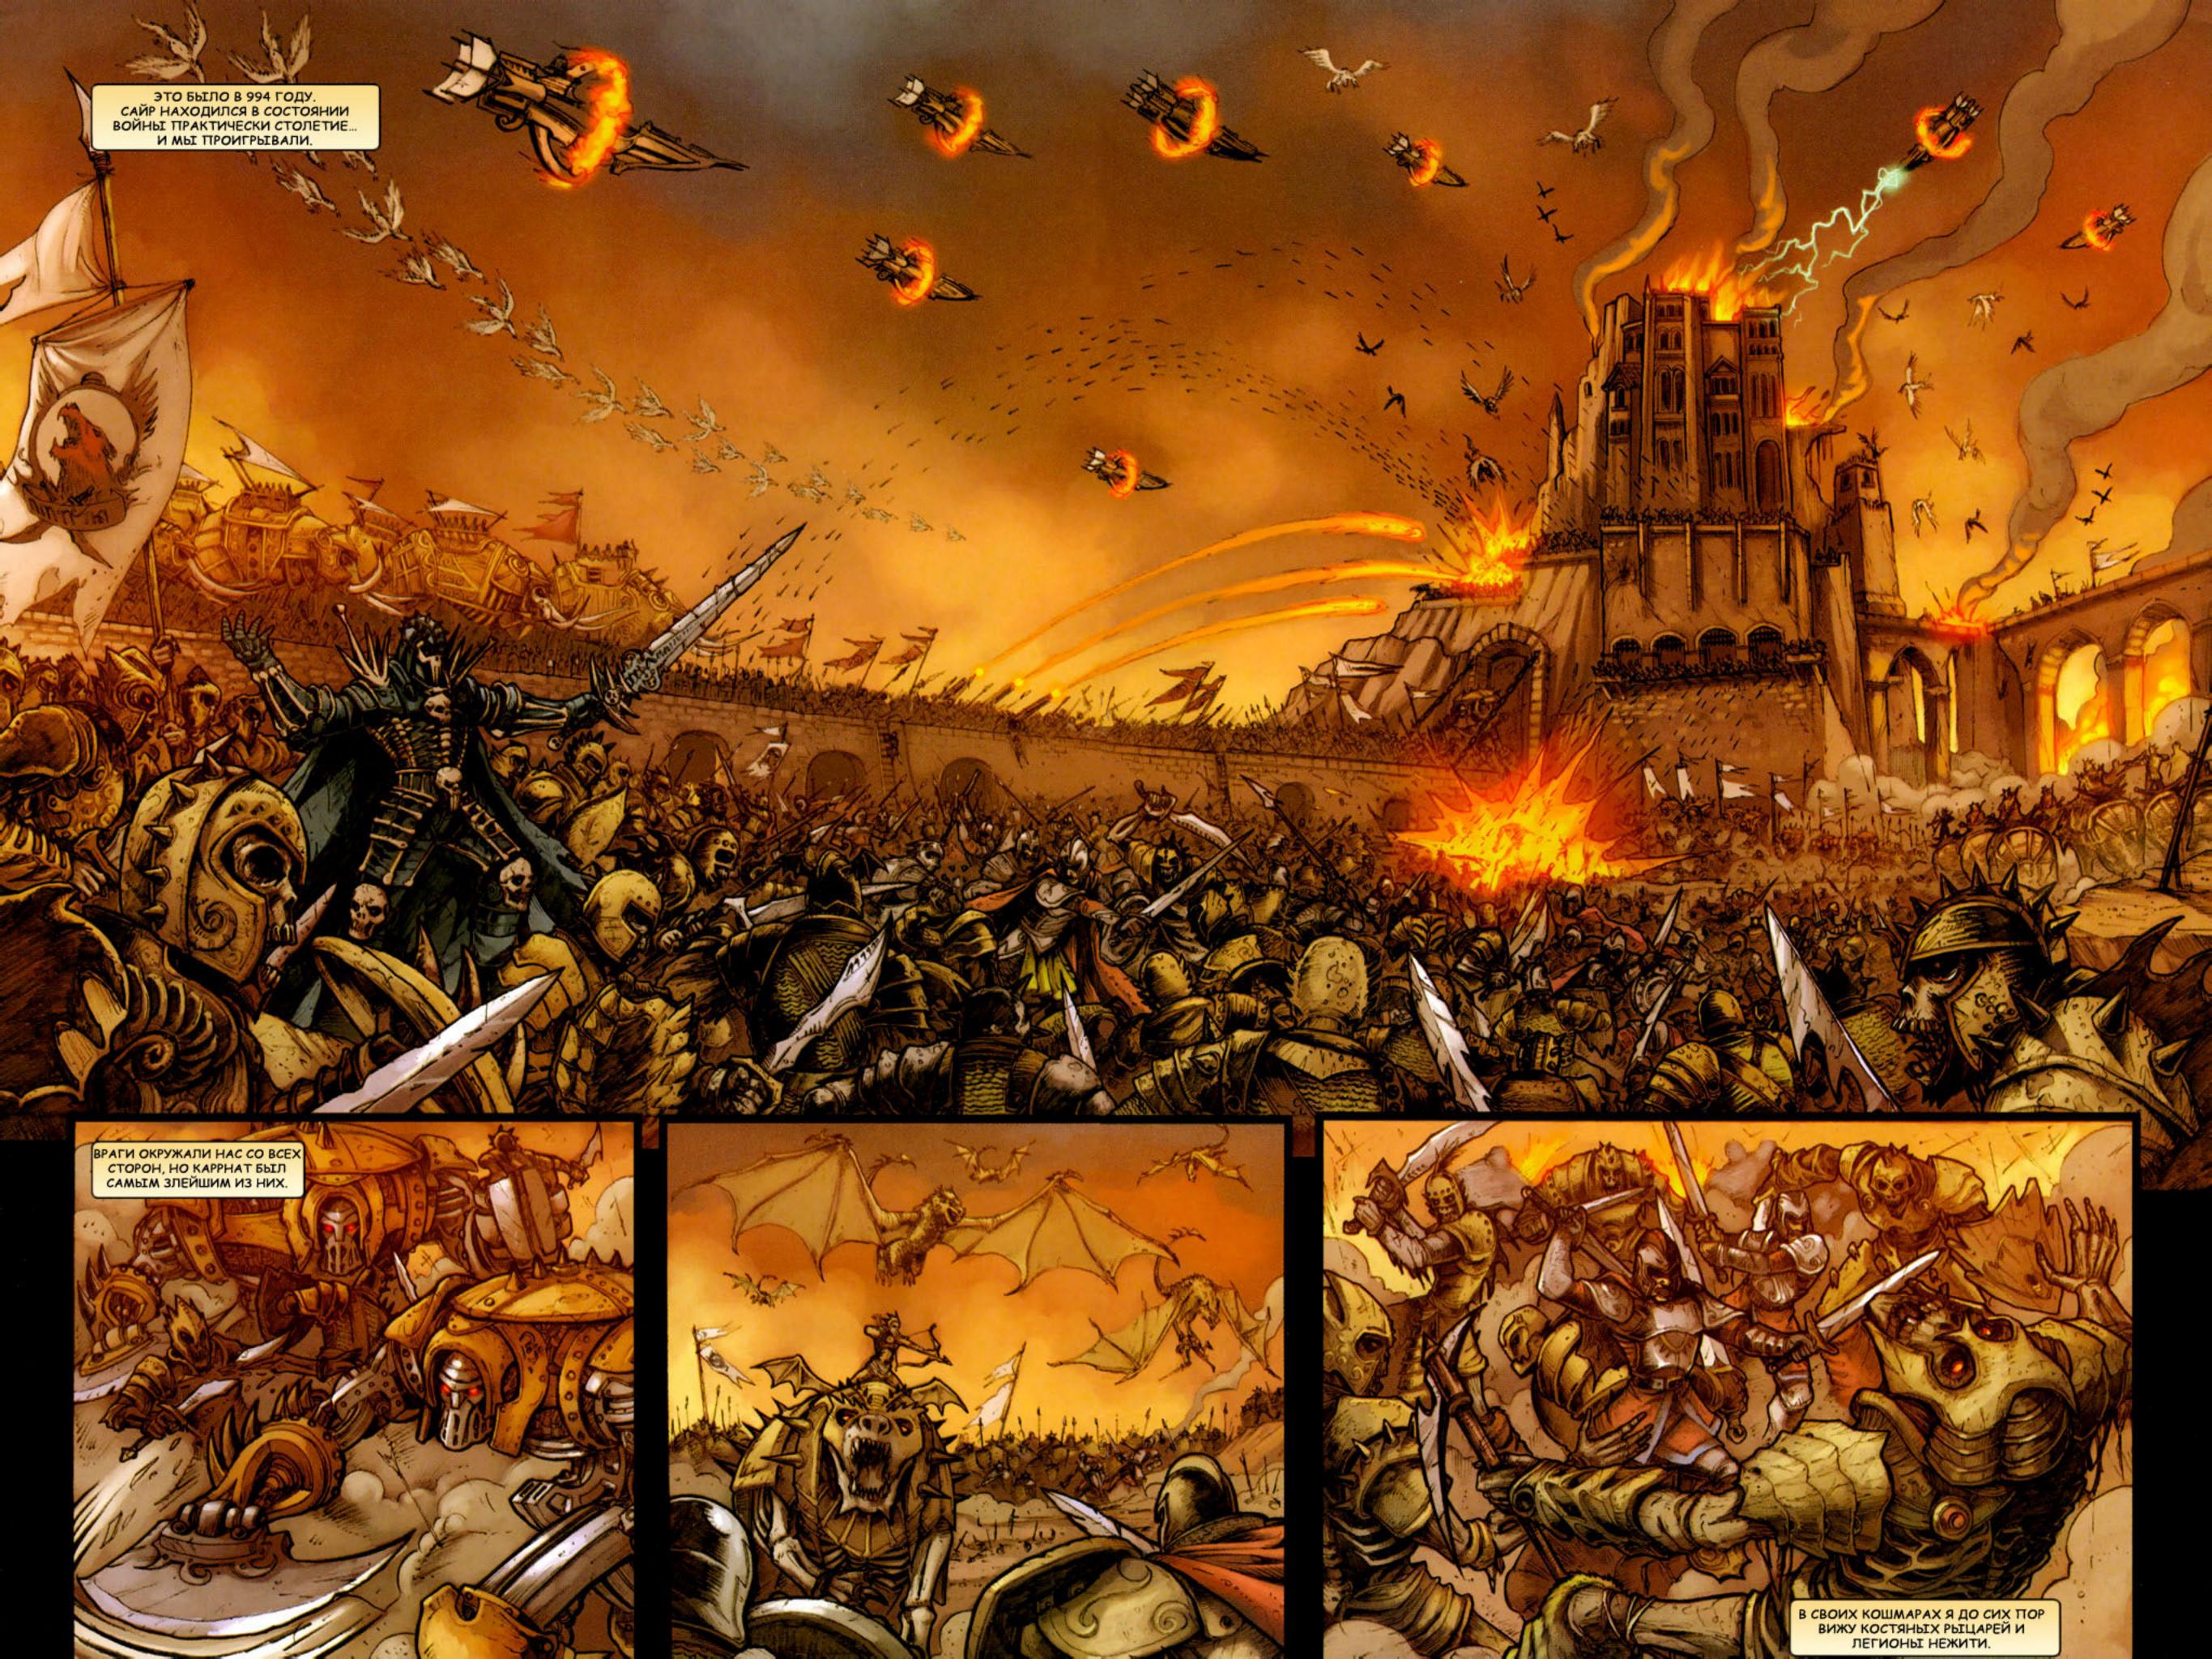

СТОЛЕТИЕ НАЗАД КОРОЛЕВСТВО ГАЛИФАР БЫЛО РАЗОРВАНО НА ЧАСТИ ГРАЖ-ДАНСКОЙ ВОЙНОЙ. В РЕЗУЛЬТАТЕ, ВОЗНИКЛИ ПЯТЬ ГОСУДАРСТВ: САЙР, КАР-РНАТ, БРЕЛАНДИЯ, ТРЕЙН И АУНДАИР. ВОЙНА ПРОДОЛЖАЛАСЬ ПРАКТИЧЕ-СКИ СТО ЛЕТ ДО ТЕХ ПОР, ПОКА МИСТИЧЕСКИЙ КАТАКЛИЗМ НЕ СТЁР САЙР С ЛИЦА ЗЕМЛИ. ПРИЧИНА ЭТОГО РАЗРУШЕНИЯ ОСТАЁТСЯ ЗАГАДКОЙ. ЭТО БЕДСТВИЕ ПРИВЕЛО ВРАЖДУЮЩИЕ СТОРОНЫ К НЕУСТОЙЧИВОМУ МИРУ, НО МАЛО КТО ВЕРИЛ, ЧТО ЭТОТ МИР БУДЕТ ДОЛГИМ.

ЭТО МИР ГРЕЙКЕЛЛ ИР РИК. ОНА СОЛДАТ НЕСУЩЕСТВУЮЩЕГО ГОСУДАР-СТВА, ОДНА ИЗ НЕМНОГИХ ВЫЖИВШИХ ЖИТЕЛЕЙ САЙРА. ОНА БЕЖЕНЕЦ, ЖЕНЩИНА, ПОТЕРЯВШАЯ ДОМ И СМЫСЛ ЖИЗНИ.

ТАК, ПО КРАЙНЕЙ МЕРЕ, ОНА ДУМАЕТ.

КЕЙТ БЕЙКЕР АВТОР КРИС ЛАЙ художник РОБ РАФФОЛО колорист БРАЙАН Д. КРАУЛИ шрифтовик МАРК ПАУЭРС РЕДАКТОР