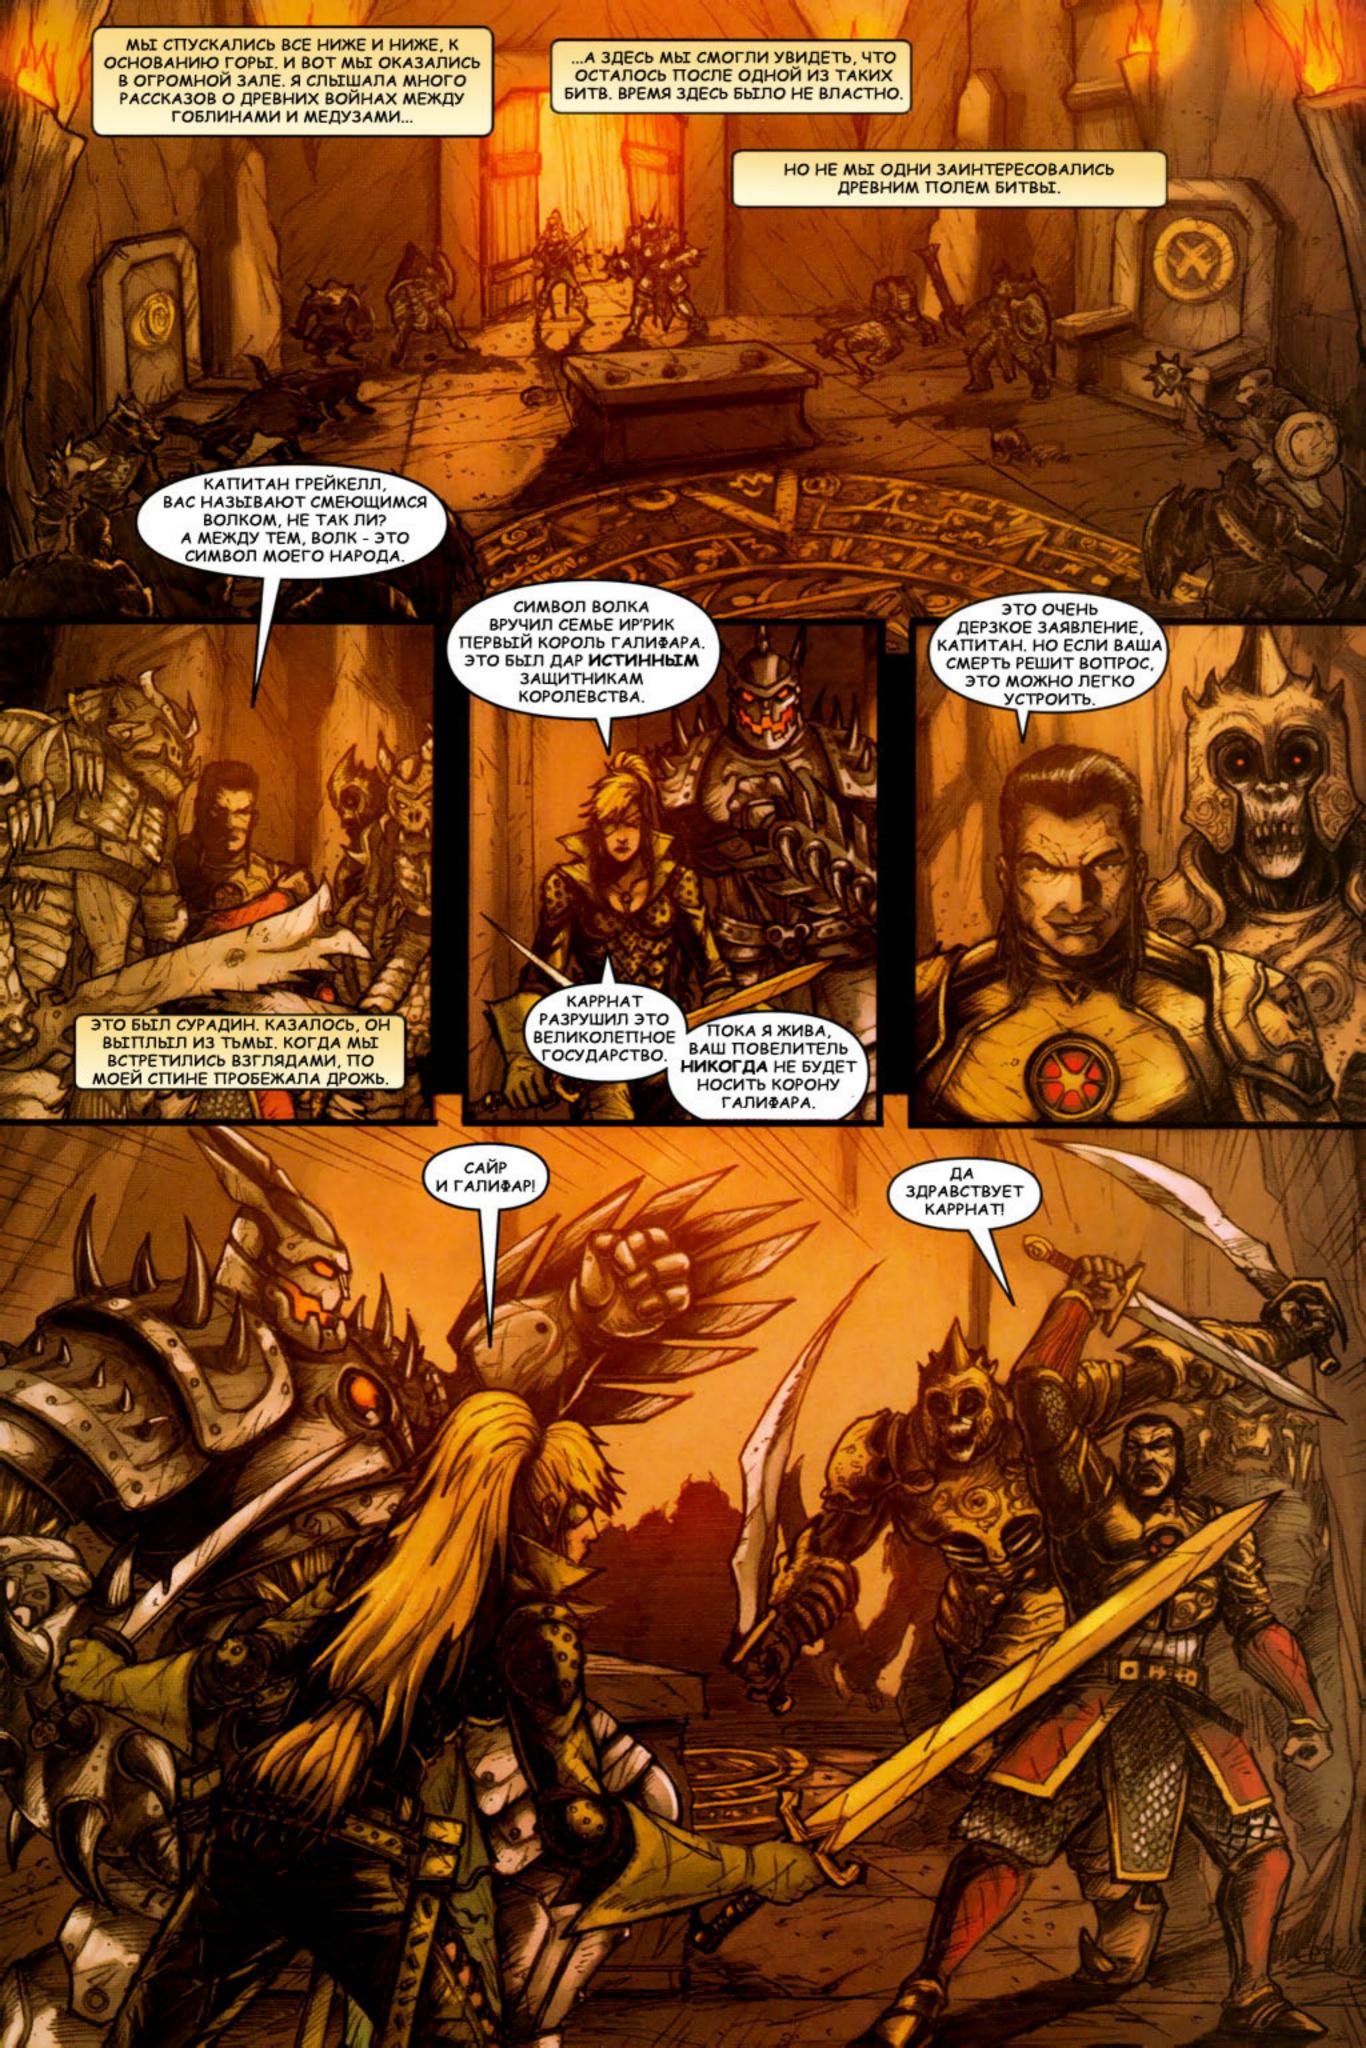

СТОЛЕТИЕ НАЗАД КОРОЛЕВСТВО ГАЛИФАР БЫЛО РАЗОРВАНО НА ЧАСТИ ГРАЖ-ДАНСКОЙ ВОЙНОЙ. В РЕЗУЛЬТАТЕ, ВОЗНИКЛИ ПЯТЬ ГОСУДАРСТВ: САЙР, КАР-РНАТ, БРЕЛАНДИЯ, ТРЕЙН И АУНДАИР. ВОЙНА ПРОДОЛЖАЛАСЬ ПРАКТИЧЕ-СКИ СТО ЛЕТ ДО ТЕХ ПОР, ПОКА МИСТИЧЕСКИЙ КАТАКЛИЗМ НЕ СТЁР САЙР С ЛИЦА ЗЕМЛИ. ПРИЧИНА ЭТОГО РАЗРУШЕНИЯ ОСТАЁТСЯ ЗАГАДКОЙ. ЭТО БЕДСТВИЕ ПРИВЕЛО ВРАЖДУЮЩИЕ СТОРОНЫ К НЕУСТОЙЧИВОМУ МИРУ, НО МАЛО КТО ВЕРИЛ, ЧТО ЭТОТ МИР БУДЕТ ДОЛГИМ.

ЭТО МИР ГРЕЙКЕЛЛ ИР РИК. ОНА СОЛДАТ НЕСУЩЕСТВУЮЩЕГО ГОСУДАР-СТВА, ОДНА ИЗ НЕМНОГИХ ВЫЖИВШИХ ЖИТЕЛЕЙ САЙРА. ОНА БЕЖЕНЕЦ, ЖЕНЩИНА, ПОТЕРЯВШАЯ ДОМ И СМЫСЛ ЖИЗНИ.

ТАК, ПО КРАЙНЕЙ МЕРЕ, ОНА ДУМАЕТ.

КЕЙТ БЕЙКЕР АВТОР КРИС ЛАЙ художник РОБ РАФФОЛО колорист БРАЙАН Д. КРАУЛИ шрифтовик МАРК ПАУЭРС РЕДАКТОР