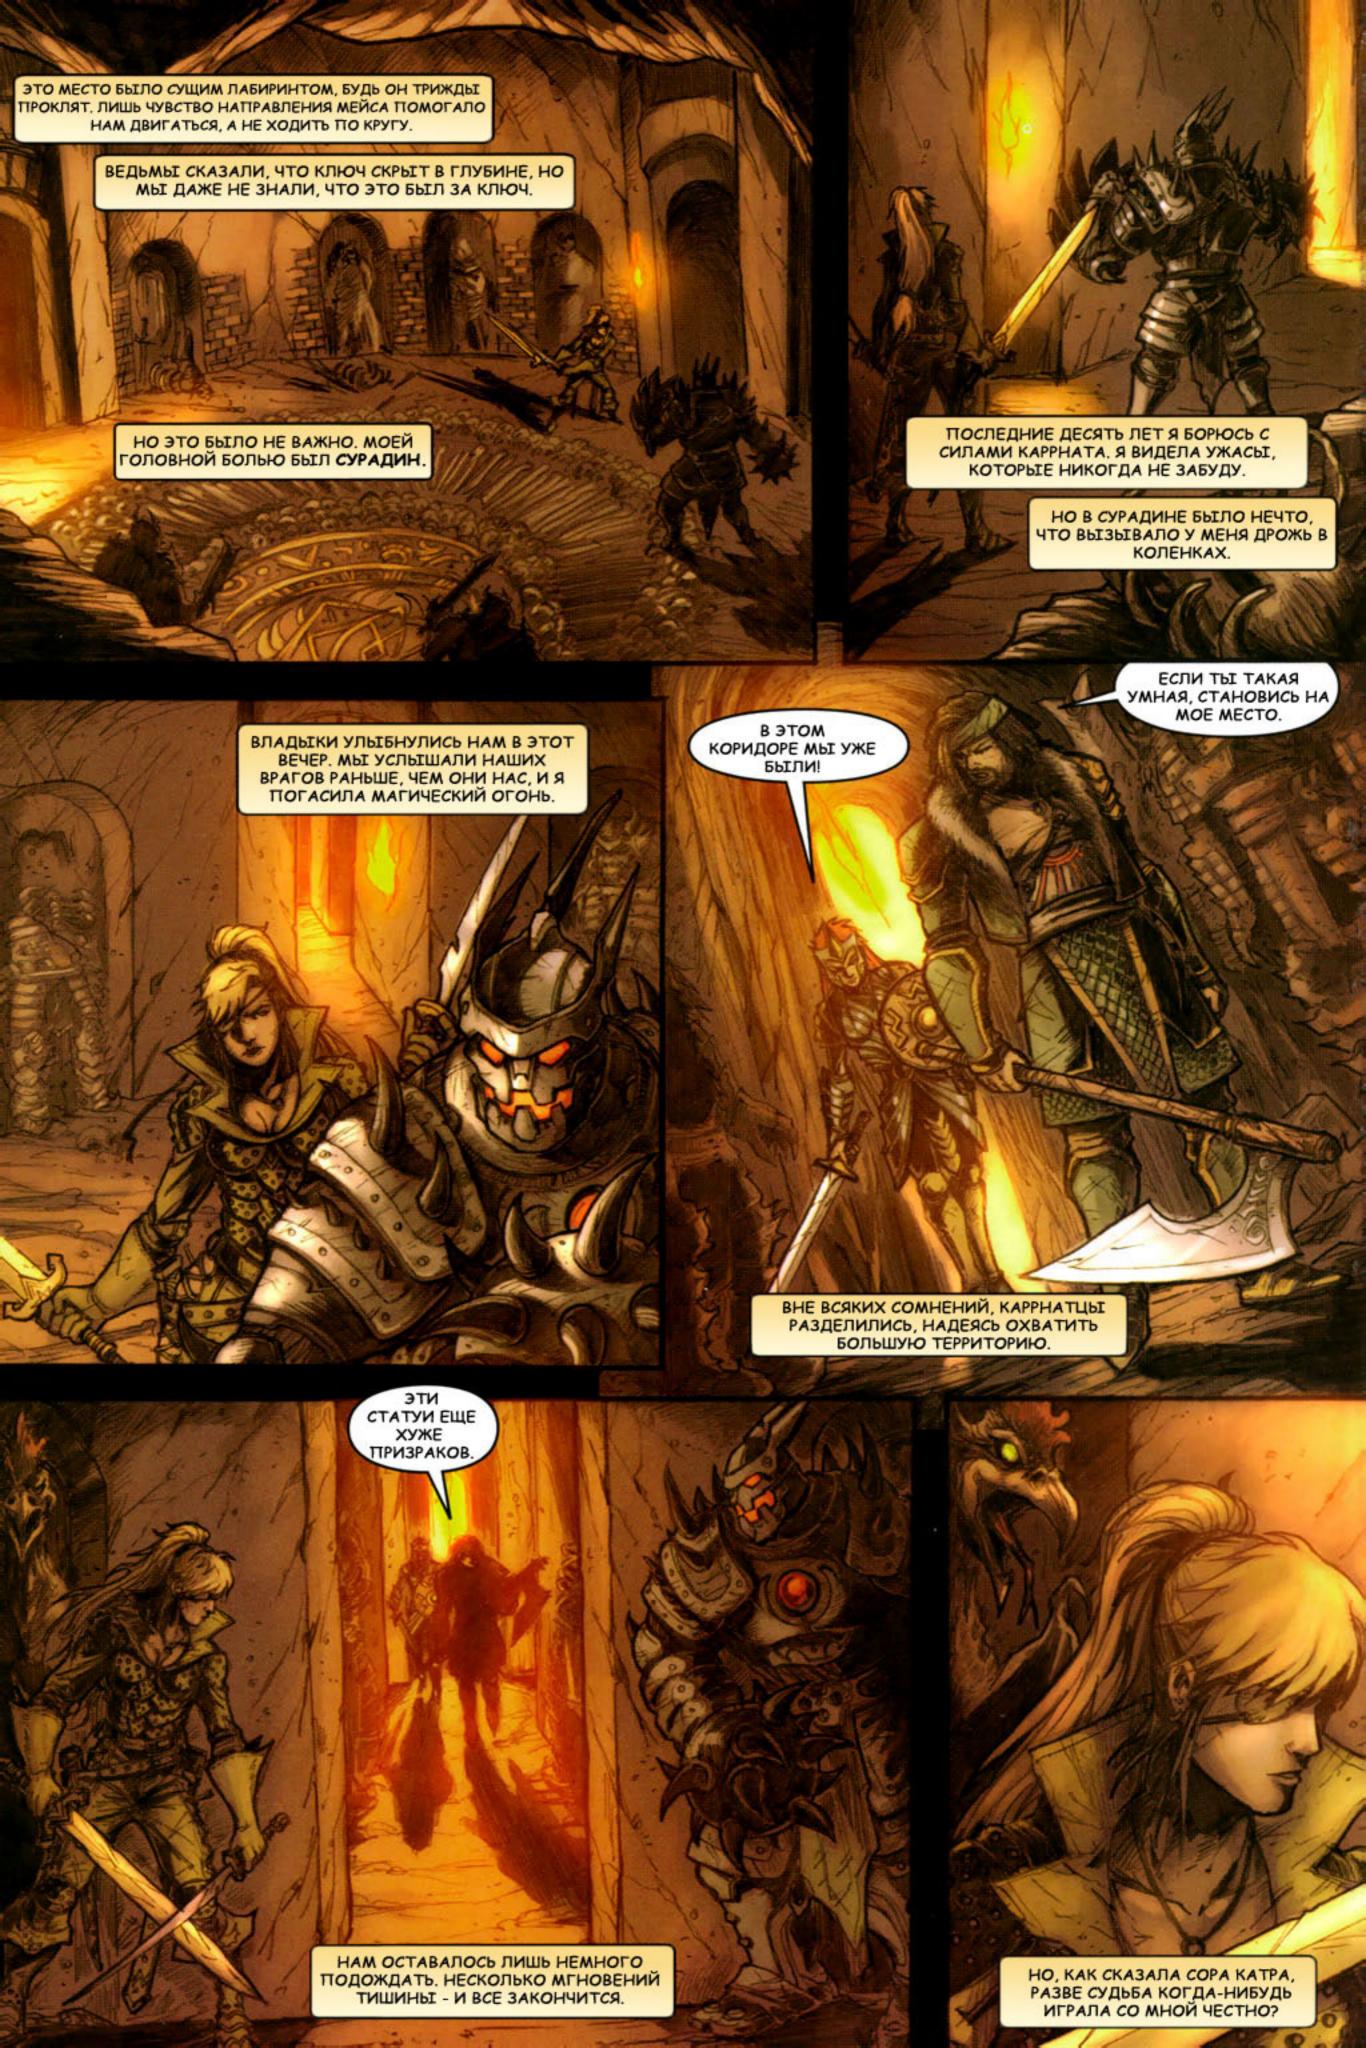

ЭТО МИР ГРЕЙКЕЛЛ ИР РИК. ОНА СОЛДАТ НЕСУЩЕСТВУЮЩЕГО ГОСУДАР-СТВА, ОДНА ИЗ НЕМНОГИХ ВЫЖИВШИХ ЖИТЕЛЕЙ САЙРА. ОНА БЕЖЕНЕЦ, ЖЕНЩИНА, ПОТЕРЯВШАЯ ДОМ И СМЫСЛ ЖИЗНИ.

ТАК, ПО КРАЙНЕЙ МЕРЕ, ОНА ДУМАЕТ.

КЕЙТ БЕЙКЕР АВТОР КРИС ЛАЙ художник РОБ РАФФОЛО колорист БРАЙАН Д. КРАУЛИ шрифтовик МАРК ПАУЭРС РЕДАКТОР