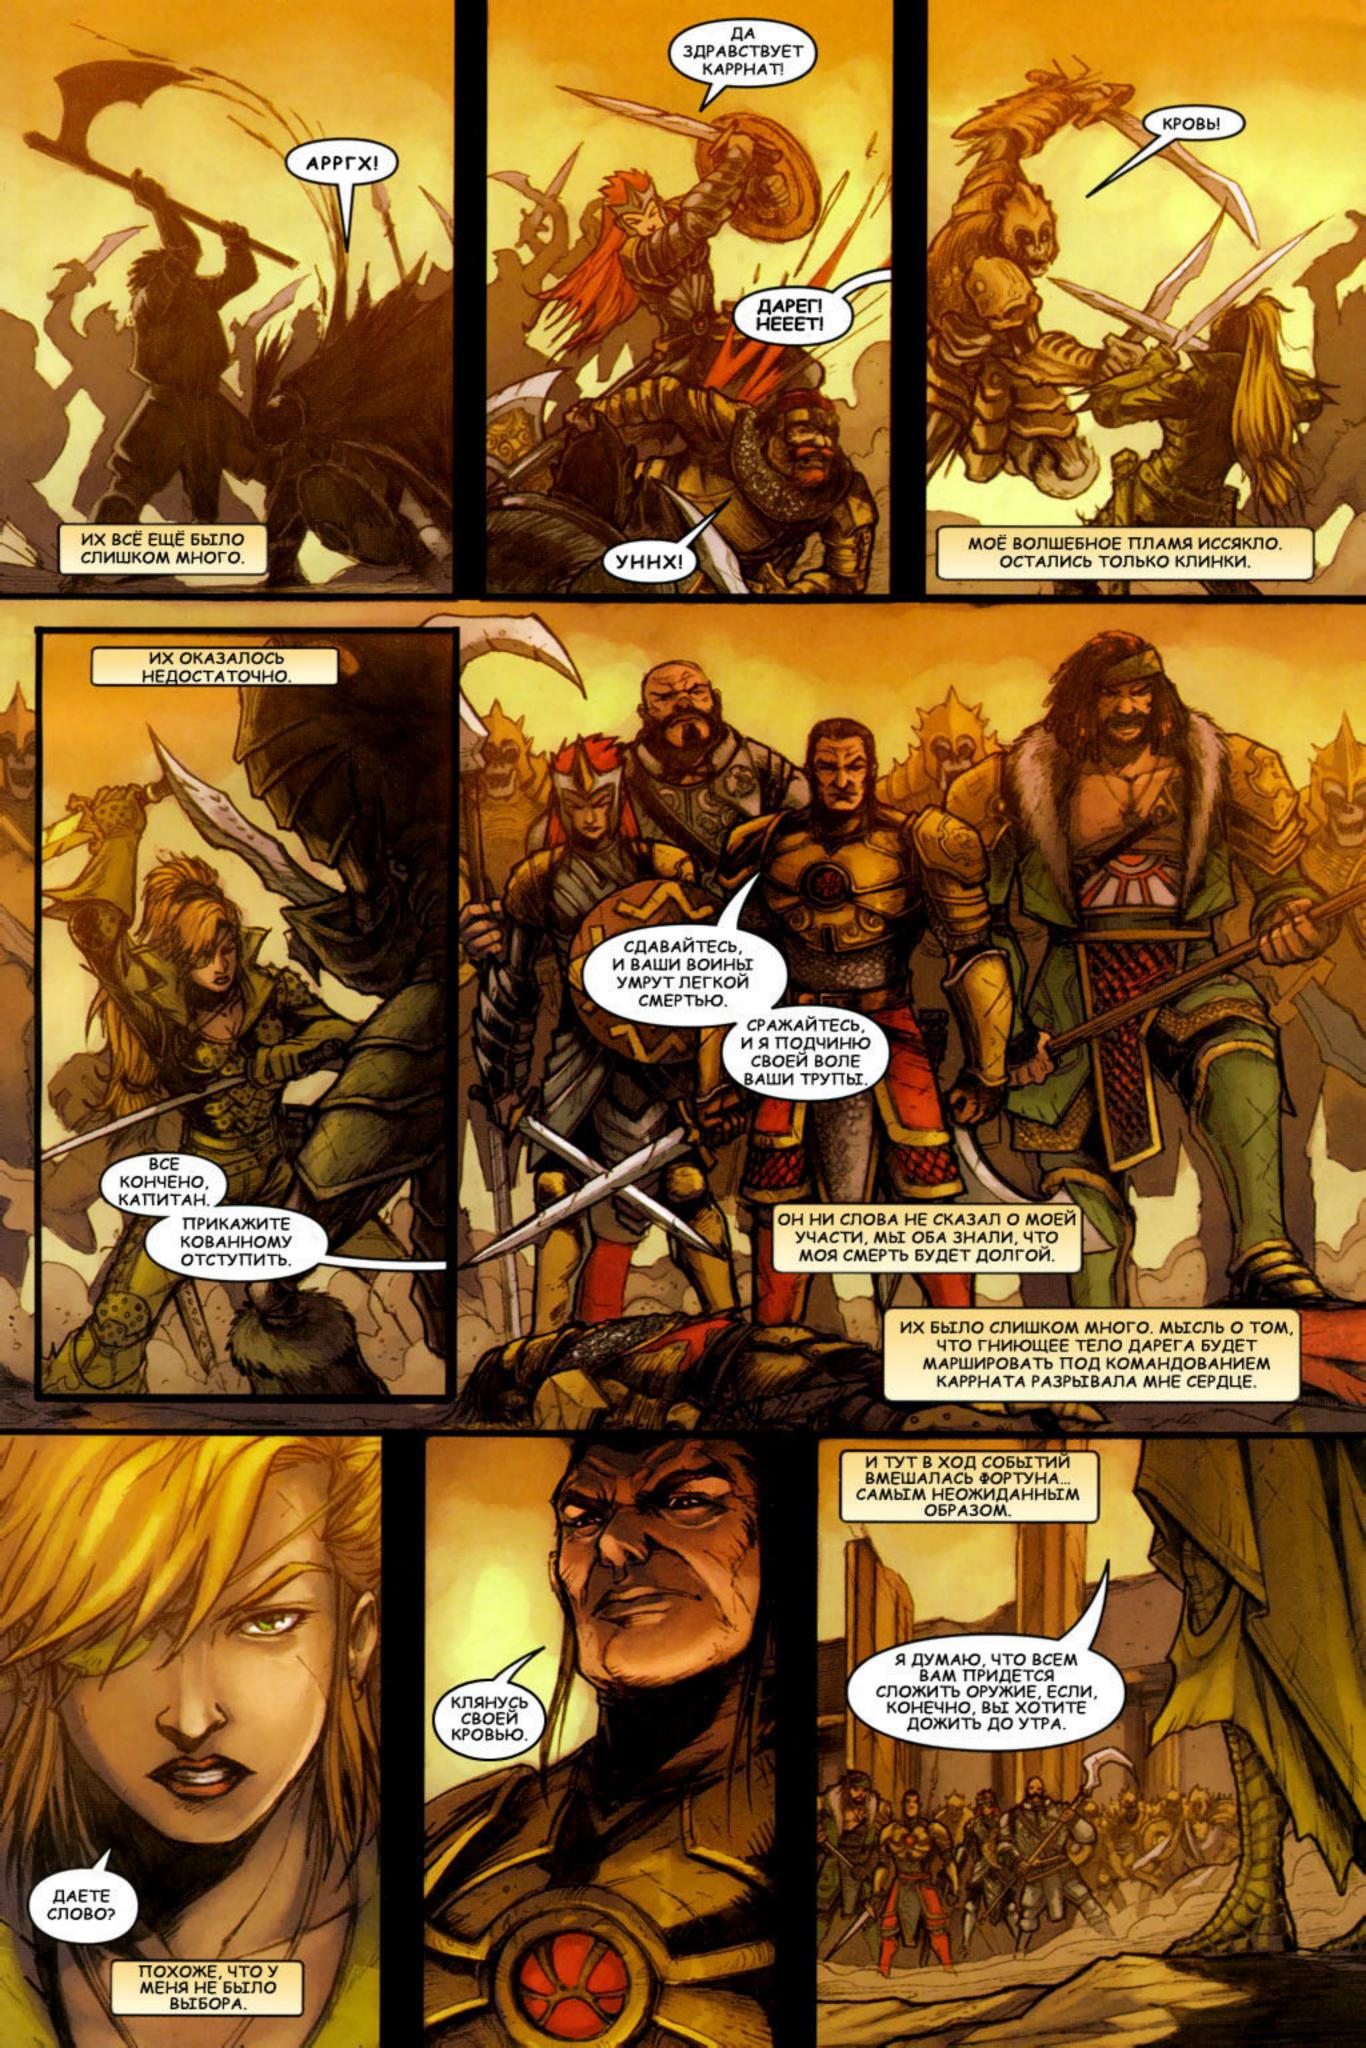

ЭТО МИР ГРЕЙКЕЛЛ ИР РИК. ОНА СОЛДАТ НЕСУЩЕСТВУЮЩЕГО ГОСУДАР-СТВА, ОДНА ИЗ НЕМНОГИХ ВЫЖИВШИХ ЖИТЕЛЕЙ САЙРА. ОНА БЕЖЕНЕЦ, ЖЕНЩИНА, ПОТЕРЯВШАЯ ДОМ И СМЫСЛ ЖИЗНИ.

ТАК, ПО КРАЙНЕЙ МЕРЕ, ОНА ДУМАЕТ.

КЕЙТ БЕЙКЕР АВТОР КРИС ЛАЙ художник РОБ РАФФОЛО колорист БРАЙАН Д. КРАУЛИ шрифтовик МАРК ПАУЭРС РЕДАКТОР