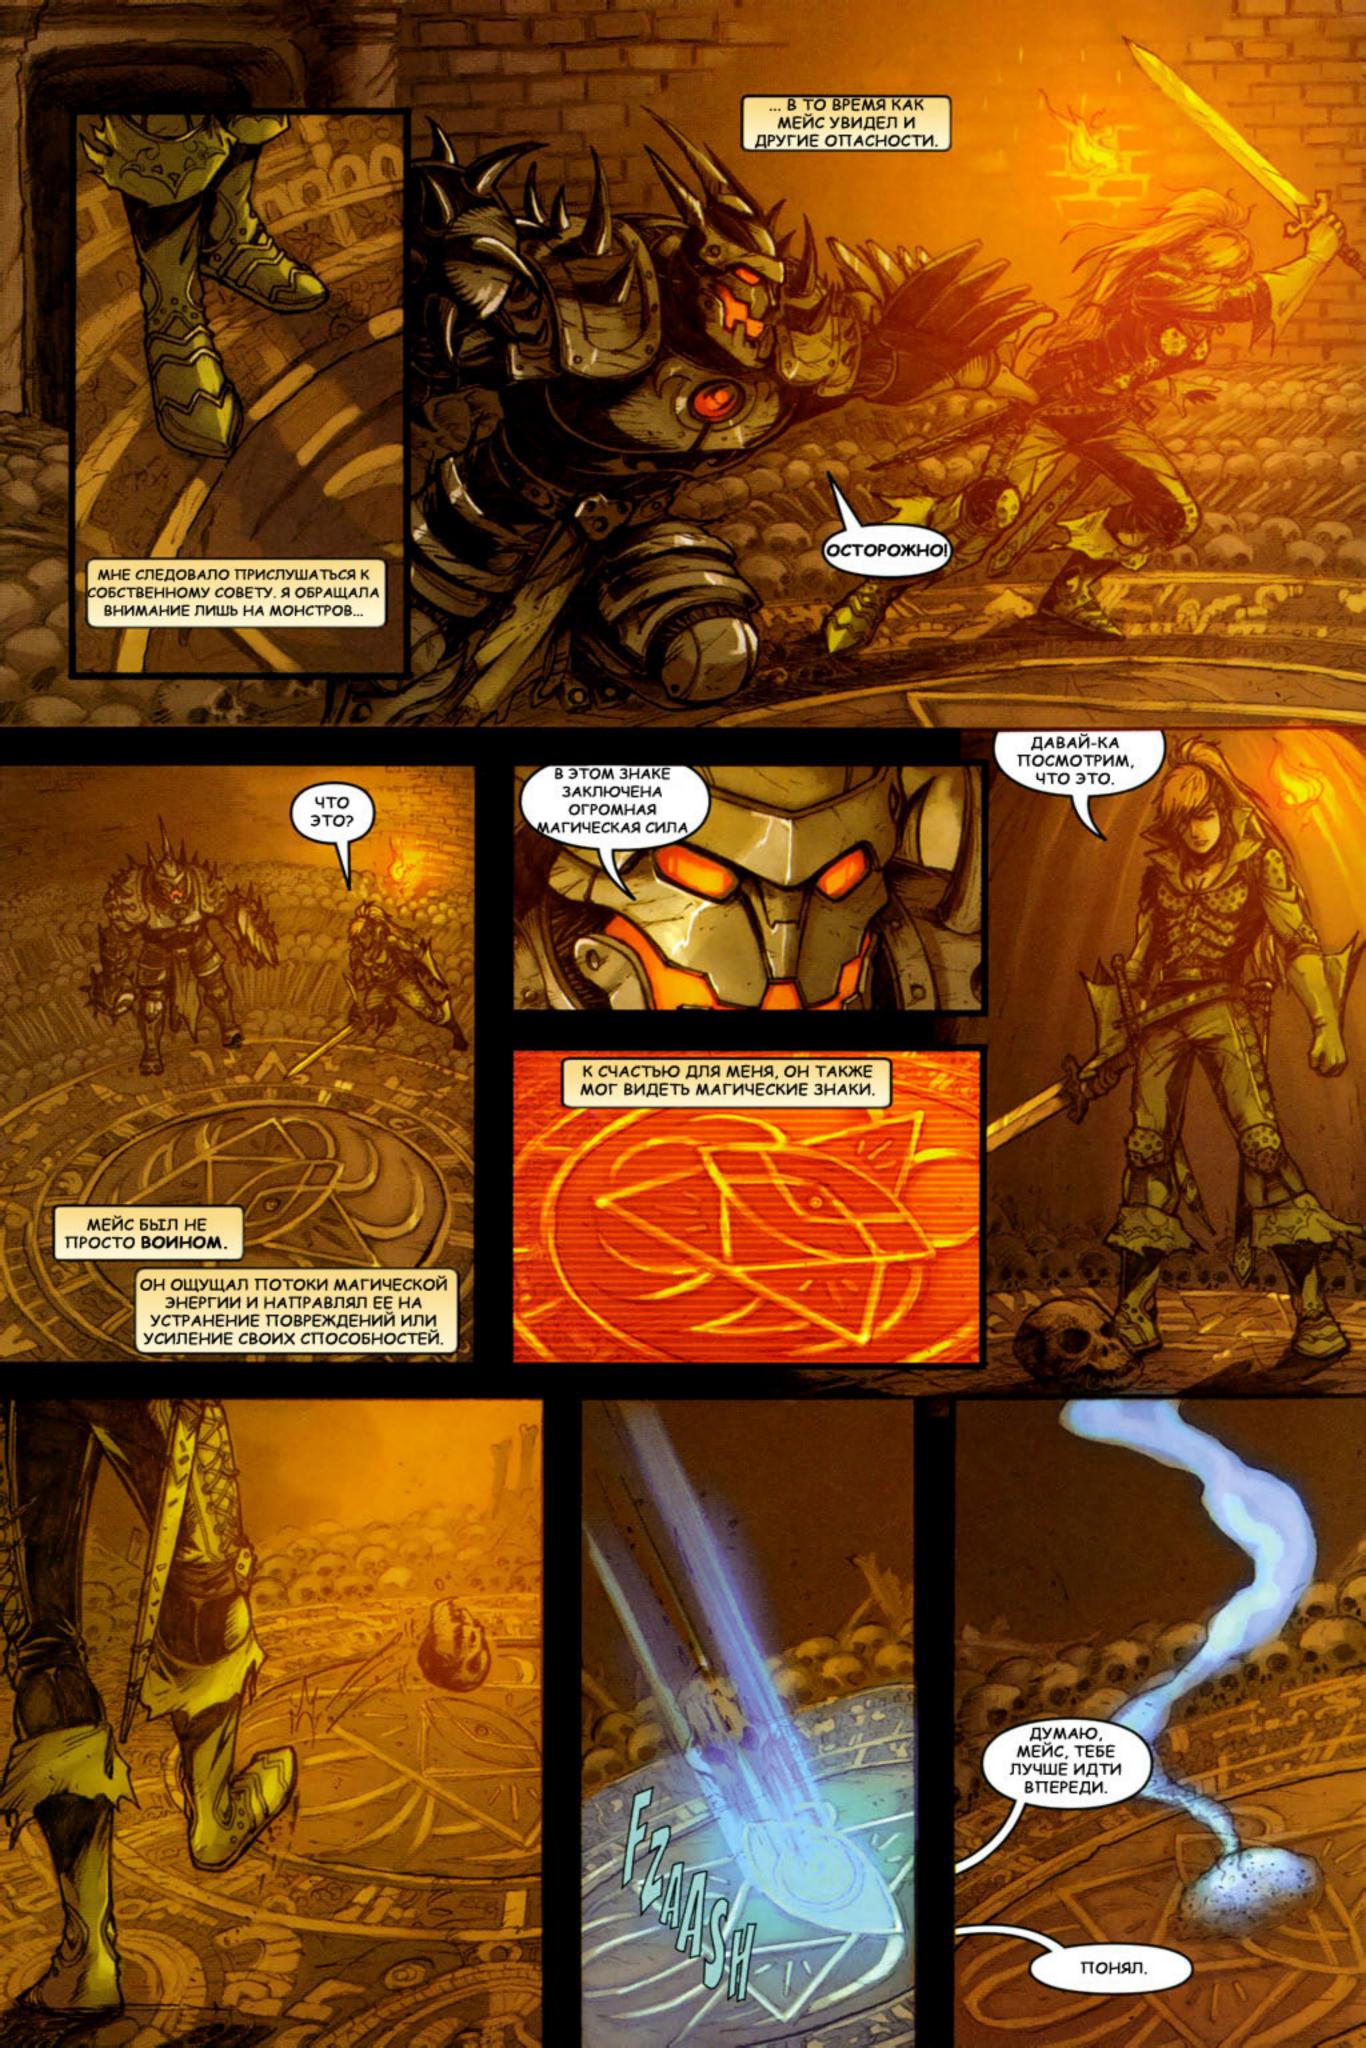

ЭТО МИР ГРЕЙКЕЛЛ ИР РИК. ОНА СОЛДАТ НЕСУЩЕСТВУЮЩЕГО ГОСУДАР-СТВА, ОДНА ИЗ НЕМНОГИХ ВЫЖИВШИХ ЖИТЕЛЕЙ САЙРА. ОНА БЕЖЕНЕЦ, ЖЕНЩИНА, ПОТЕРЯВШАЯ ДОМ И СМЫСЛ ЖИЗНИ.

ТАК, ПО КРАЙНЕЙ МЕРЕ, ОНА ДУМАЕТ.

КЕЙТ БЕЙКЕР АВТОР КРИС ЛАЙ художник РОБ РАФФОЛО колорист БРАЙАН Д. КРАУЛИ шрифтовик МАРК ПАУЭРС РЕДАКТОР