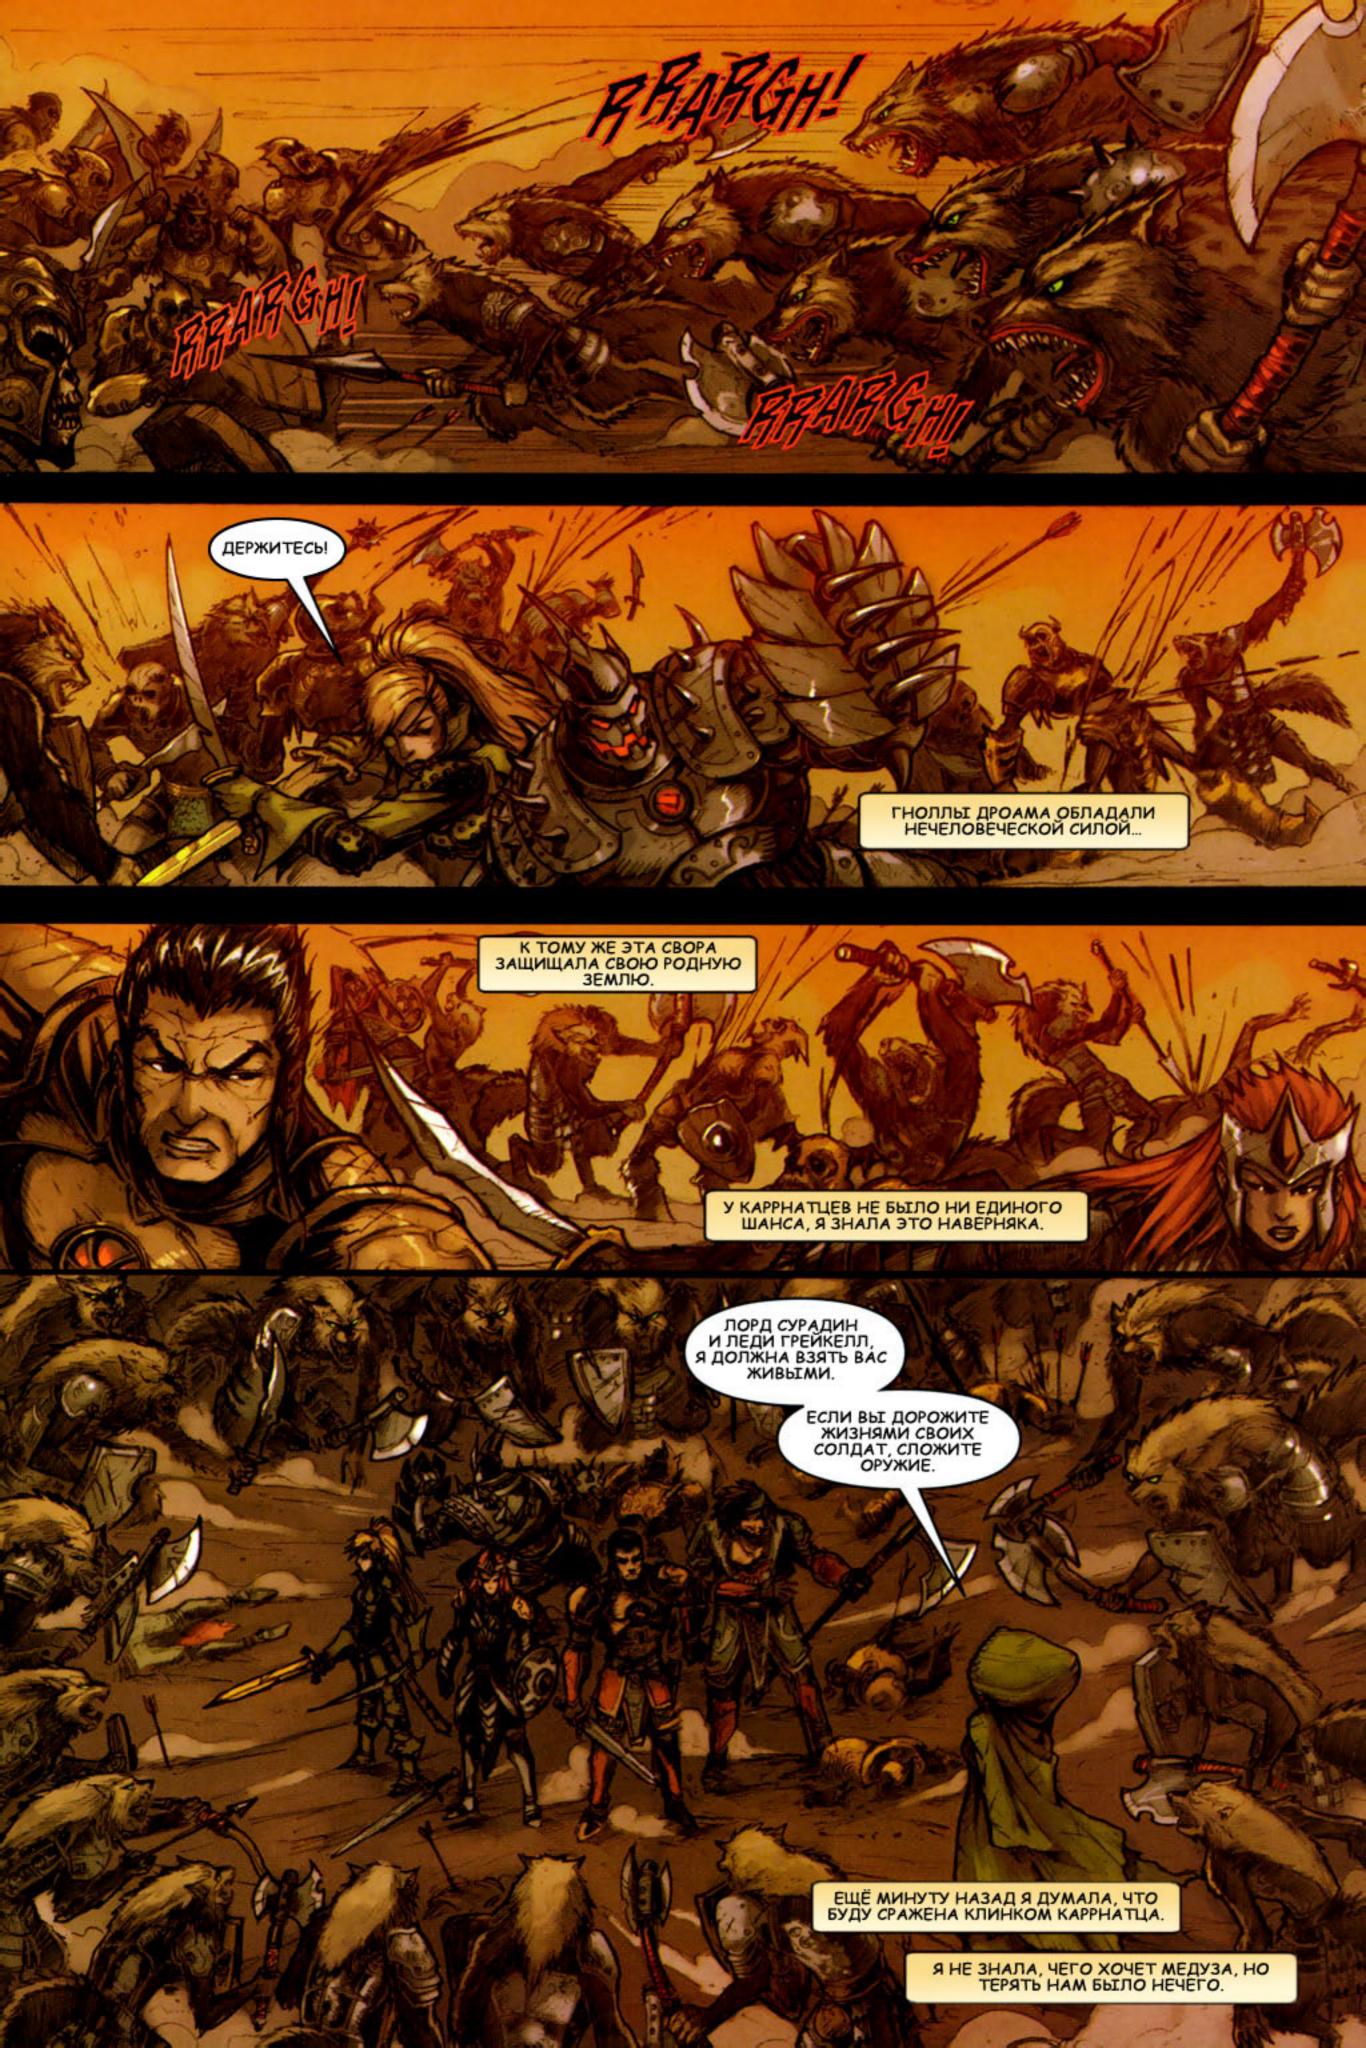

ЭТО МИР ГРЕЙКЕЛЛ ИР РИК. ОНА СОЛДАТ НЕСУЩЕСТВУЮЩЕГО ГОСУДАР-СТВА, ОДНА ИЗ НЕМНОГИХ ВЫЖИВШИХ ЖИТЕЛЕЙ САЙРА. ОНА БЕЖЕНЕЦ, ЖЕНЩИНА, ПОТЕРЯВШАЯ ДОМ И СМЫСЛ ЖИЗНИ.

ТАК, ПО КРАЙНЕЙ МЕРЕ, ОНА ДУМАЕТ.

КЕЙТ БЕЙКЕР АВТОР КРИС ЛАЙ художник РОБ РАФФОЛО колорист БРАЙАН Д. КРАУЛИ шрифтовик МАРК ПАУЭРС РЕДАКТОР